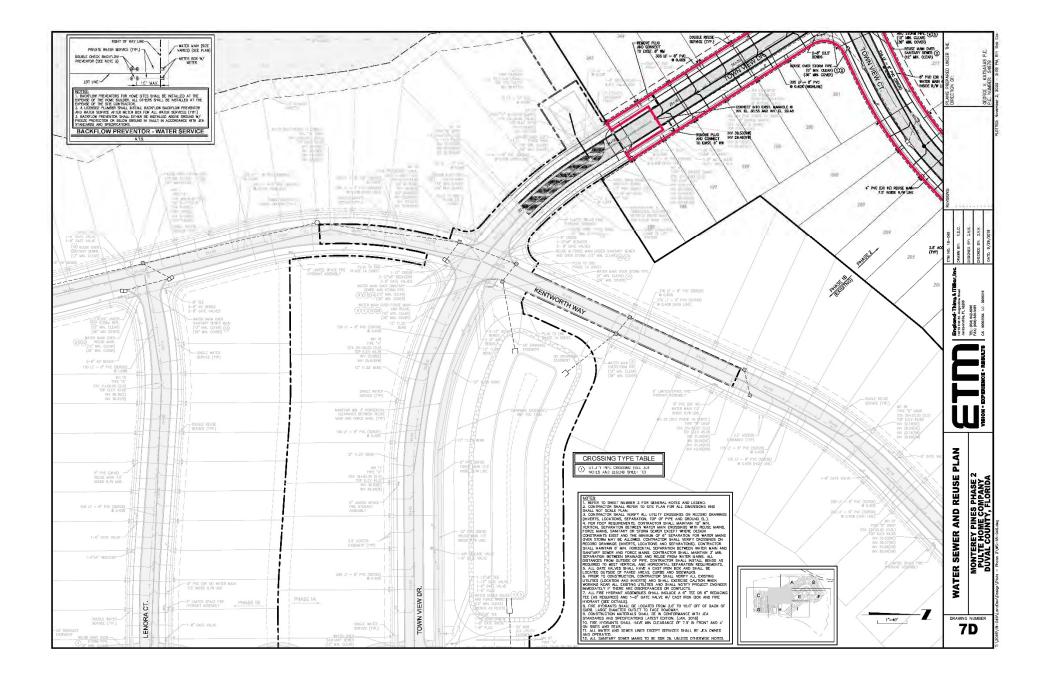

#### Description of Monterey Pines Phase 2 Utility Improvements

Includes all potable water mains, water services between mains and water meters, meters and fire hydrants located within Phase 2. Includes all reclaimed water mains, reclaimed water services between mains and water meters and meters within Phase 2. Includes all gravity sewer mains, manholes and sewer services between mains and rights-of-way within Phase 2.

| Contract Information             | Total Contract Cost | Amount Paid To Date | Amount Due  | Retainage Due | CDD Eligible Cost |
|----------------------------------|---------------------|---------------------|-------------|---------------|-------------------|
| Work Order Agreement             |                     |                     |             |               |                   |
| Vallencourt Construction Company | \$962,412.00        | \$831,472.20        | \$38,554.00 | \$92,385.80   | \$962,412.00      |
| Phase 2 Utilities                |                     |                     |             |               |                   |
|                                  |                     |                     |             | TOTAL         | \$962,412.00      |

\*\*PURSUANT TO THE ATTACHED PROOF OF PAYMENT, THE AMOUNT DUE AND RETAINAGE DUE AMOUNTS IDENTIFIED ABOVE HAVE BEEN PAID BY DEVELOPER DIRECTLY TO THE CONTRACTOR. THEREFORE, THE COMPLETE TOTAL CONTRACT COSTS IS ELIGIBLE FOR REQUISITION.