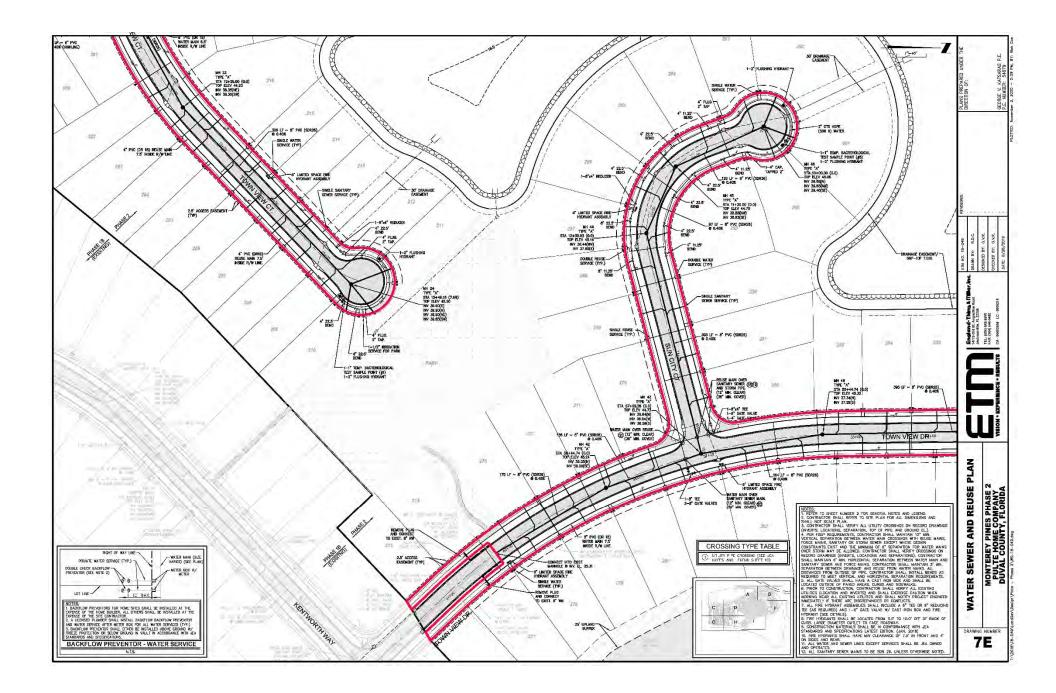

#### Description of Monterey Pines Phase 2 Utility Improvements

Includes all potable water mains, water services between mains and water meters, meters and fire hydrants located within Phase 2. Includes all reclaimed water mains, reclaimed water services between mains and water meters and meters within Phase 2. Includes all gravity sewer mains, manholes and sewer services between mains and rights-of-way within Phase 2.

| Contract Information             | Total Contract Cost | Amount Paid To Date | Amount Due  | Retainage Due | CDD Eligible Cost |
|----------------------------------|---------------------|---------------------|-------------|---------------|-------------------|
| Work Order Agreement             |                     |                     |             |               |                   |
| Vallencourt Construction Company | \$962,412.00        | \$831,472.20        | \$38,554.00 | \$92,385.80   | \$962,412.00      |
| Phase 2 Utilities                |                     |                     |             |               |                   |
|                                  |                     |                     |             | TOTAL         | \$962,412.00      |