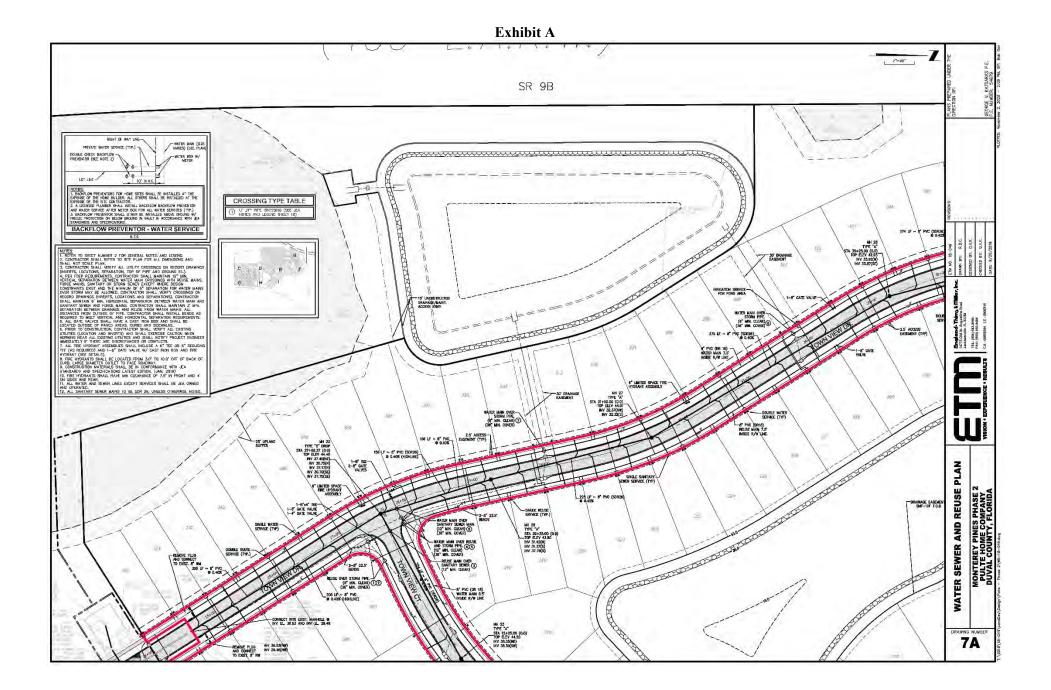

#### Description of Monterey Pines Phase 2 Utility Improvements

Includes all potable water mains, water services between mains and water meters, meters and fire hydrants located within Phase 2. Includes all reclaimed water mains, reclaimed water services between mains and water meters and meters within Phase 2. Includes all gravity sewer mains, manholes and sewer services between mains and rights-of-way within Phase 2.

| Contract Information             | Total Contract Cost | Amount Paid To Date | Amount Due  | Retainage Due | CDD Eligible Cost |
|----------------------------------|---------------------|---------------------|-------------|---------------|-------------------|
| Work Order Agreement             |                     |                     |             |               |                   |
| Vallencourt Construction Company | \$962,412.00        | \$831,472.20        | \$38,554.00 | \$92,385.80   | \$962,412.00      |
| Phase 2 Utilities                |                     |                     |             |               |                   |
|                                  |                     |                     |             | TOTAL         | \$962,412.00      |

\*\*PURSUANT TO THE ATTACHED PROOF OF PAYMENT, THE AMOUNT DUE AND RETAINAGE DUE AMOUNTS IDENTIFIED ABOVE HAVE BEEN PAID BY DEVELOPER DIRECTLY TO THE CONTRACTOR. THEREFORE, THE COMPLETE TOTAL CONTRACT COSTS IS ELIGIBLE FOR REQUISITION.