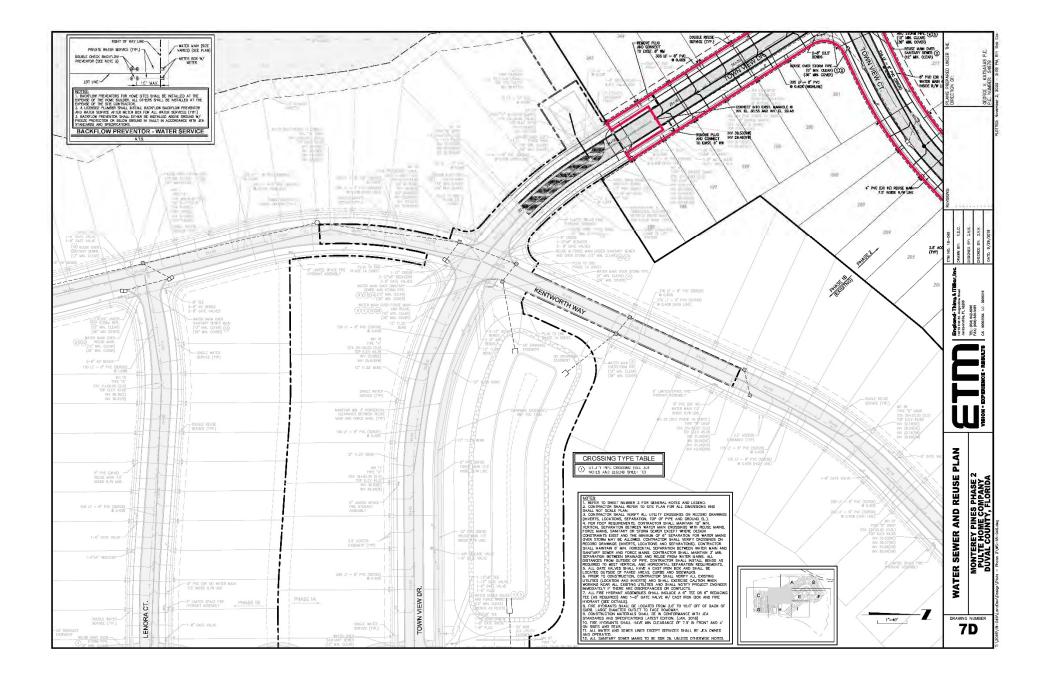

#### Description of Monterey Pines Phase 2 Utility Improvements

Includes all potable water mains, water services between mains and water meters, meters and fire hydrants located within Phase 2. Includes all reclaimed water mains, reclaimed water services between mains and water meters and meters within Phase 2. Includes all gravity sewer mains, manholes and sewer services between mains and rights-of-way within Phase 2.

| Contract Information             | Total Contract Cost | Amount Paid To Date | Amount Due  | Retainage Due | CDD Eligible Cost |
|----------------------------------|---------------------|---------------------|-------------|---------------|-------------------|
| Work Order Agreement             |                     |                     |             |               |                   |
| Vallencourt Construction Company | \$962,412.00        | \$831,472.20        | \$38,554.00 | \$92,385.80   | \$962,412.00      |
| Phase 2 Utilities                |                     |                     |             |               |                   |
|                                  |                     |                     |             | TOTAL         | \$962,412.00      |