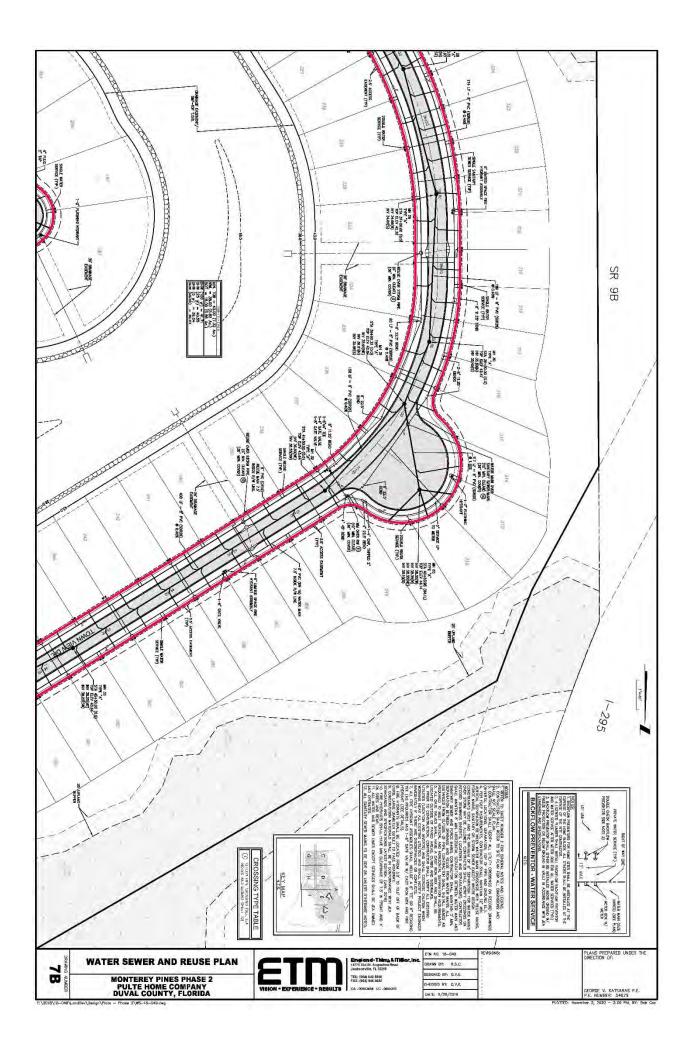

#### Description of Monterey Pines Phase 2 Utility Improvements

Includes all potable water mains, water services between mains and water meters, meters and fire hydrants located within Phase 2. Includes all reclaimed water mains, reclaimed water services between mains and water meters and meters within Phase 2. Includes all gravity sewer mains, manholes and sewer services between mains and rights-of-way within Phase 2.

| Contract Information             | Total Contract Cost | Amount Paid To Date | Amount Due  | Retainage Due | CDD Eligible Cost |
|----------------------------------|---------------------|---------------------|-------------|---------------|-------------------|
| Work Order Agreement             |                     |                     |             |               |                   |
| Vallencourt Construction Company | \$962,412.00        | \$831,472.20        | \$38,554.00 | \$92,385.80   | \$962,412.00      |
| Phase 2 Utilities                |                     |                     |             |               |                   |
|                                  |                     |                     |             | TOTAL         | \$962,412.00      |