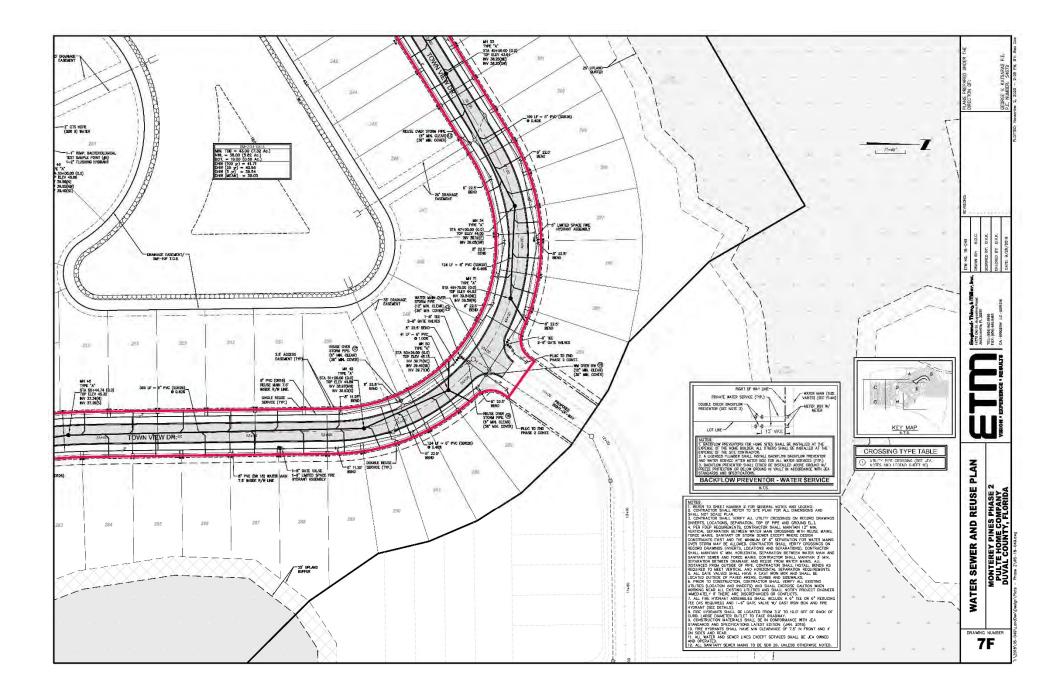

#### Description of Monterey Pines Phase 2 Utility Improvements

Includes all potable water mains, water services between mains and water meters, meters and fire hydrants located within Phase 2. Includes all reclaimed water mains, reclaimed water services between mains and water meters and meters within Phase 2. Includes all gravity sewer mains, manholes and sewer services between mains and rights-of-way within Phase 2.

| Contract Information             | Total Contract Cost | Amount Paid To Date | Amount Due  | Retainage Due | CDD Eligible Cost |
|----------------------------------|---------------------|---------------------|-------------|---------------|-------------------|
| Work Order Agreement             |                     |                     |             |               |                   |
| Vallencourt Construction Company | \$962,412.00        | \$831,472.20        | \$38,554.00 | \$92,385.80   | \$962,412.00      |
| Phase 2 Utilities                |                     |                     |             |               |                   |
|                                  |                     |                     |             | TOTAL         | \$962,412.00      |