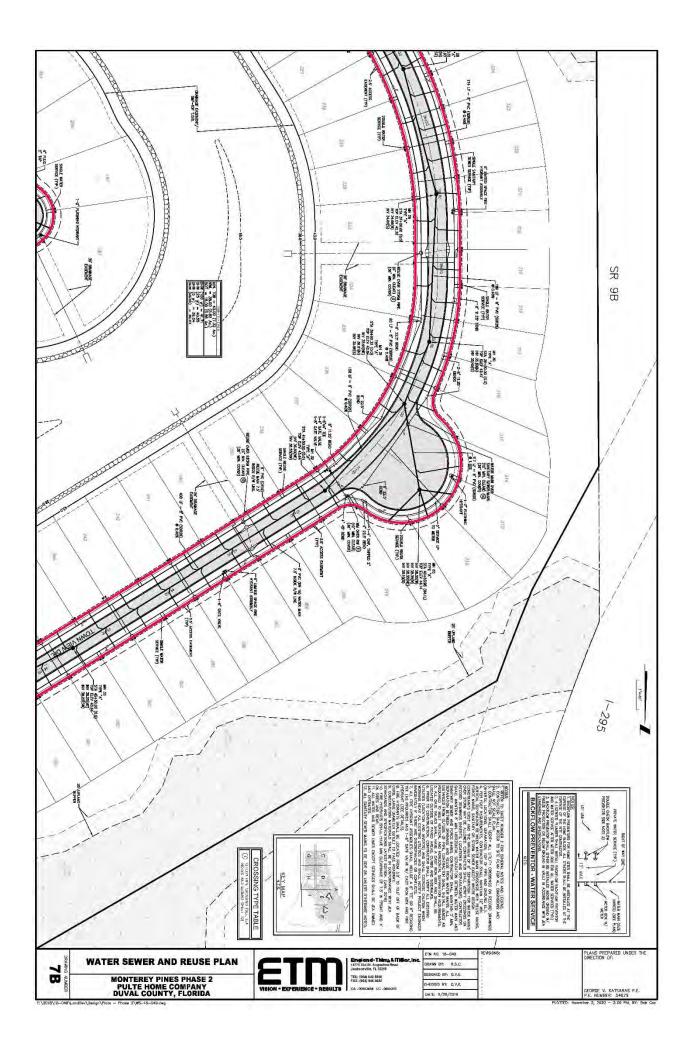

#### Description of Monterey Pines Phase 2 Utility Improvements

Includes all potable water mains, water services between mains and water meters, meters and fire hydrants located within Phase 2. Includes all reclaimed water mains, reclaimed water services between mains and water meters and meters within Phase 2. Includes all gravity sewer mains, manholes and sewer services between mains and rights-of-way within Phase 2.

| Contract Information             | Total Contract Cost | Amount Paid To Date | Amount Due  | Retainage Due | CDD Eligible Cost |
|----------------------------------|---------------------|---------------------|-------------|---------------|-------------------|
| Work Order Agreement             |                     |                     |             |               |                   |
| Vallencourt Construction Company | \$962,412.00        | \$831,472.20        | \$38,554.00 | \$92,385.80   | \$962,412.00      |
| Phase 2 Utilities                |                     |                     |             |               |                   |
|                                  |                     |                     |             | TOTAL         | \$962,412.00      |

\*\*PURSUANT TO THE ATTACHED PROOF OF PAYMENT, THE AMOUNT DUE AND RETAINAGE DUE AMOUNTS IDENTIFIED ABOVE HAVE BEEN PAID BY DEVELOPER DIRECTLY TO THE CONTRACTOR. THEREFORE, THE COMPLETE TOTAL CONTRACT COSTS IS ELIGIBLE FOR REQUISITION.