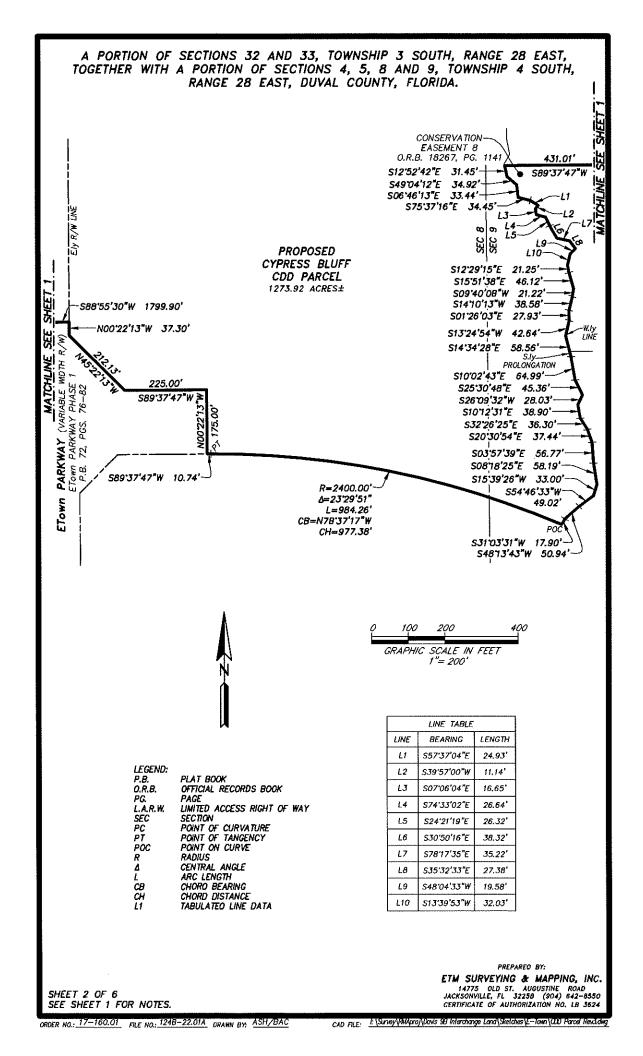

#### **Cypress Bluff CDD Parcel**

A portion of Sections 32 and 33, Township 3 South, Range 28 East, together with a portion of Sections 4, 5, 8 and 9, Township 4 South, Range 28 East, Duval County, Florida, being more particularly described as follows:

For a Point of Reference, commence at the Northwest corner of said Section 33; thence North 88°37'28" East, along the Northerly line of said Section 33, a distance of 1343.30 feet to the Point of Beginning.

From said Point of Beginning, thence continue North 88°37'28" East, along said Northerly line of Section 33, a distance of 289.49 feet; thence South 07°44'34" East, departing said Northerly line, 1305.77 feet; thence South 13°31'53" East, 2389.14 feet; thence South 04°33'08" West, 1865.63 feet; thence South 18°03'25" West, 1232.39 feet; thence South 05°12'52" East, 2061.31 feet; thence South 19°40'49" West, 3784.88 feet; thence South 04°56'56" West, 366.20 feet; thence South 89°37'47" West, 431.01 feet to a point lying on the Westerly line of Conservation Easement 8, as described and recorded in Official Records Book 18267, page 1141, of said current Public Records; thence Southerly along said Westerly line the following 20 courses: Course 1, thence South 12°52'42" East, 31.45 feet; Course 2, thence South 49°04'12" East, 34.92 feet; Course 3, thence South 06°46'13" East, 33.44 feet; Course 4, thence South 75°37'16" East, 34.45 feet; Course 5, thence South 57°37'04" East, 24.93 feet; Course 6, thence South 39°57'00" West, 11.14 feet; Course 7, thence South 07°06'04" East, 16.65 feet; Course 8, thence South 74°33'02" East, 26.64 feet; Course 9, thence South 24°21'19" East, 26.32 feet; Course 10, thence South 30°50'16" East, 38.32 feet; Course 11, thence South 78°17'35" East, 35.22 feet; Course 12, thence South 35°32'33" East, 27.38 feet; Course 13, thence South 48°04'33" West, 19.58 feet; Course 14, thence South 13°39'53" West, 32.03 feet; Course 15, thence South 12°29'15" East, 21.25 feet; Course 16, thence South 15°51'38" East, 46.12 feet; Course 17, thence South 09°40'08" West, 21.22 feet; Course 18, thence South 14°10'13" West, 38.58 feet; Course 19, thence South 01°26'03" East, 27.93 feet; Course 20, thence South 13°24'54" West, 42.64 feet; thence South 14°34'28" East, continuing along said Westerly line and its Southerly prolongation, 58.56 feet; thence South 10°02'43" East, 64.99 feet; thence South 25°30'48" East, 45.36 feet; thence South 26°09'32" West, 28.03 feet; thence South 10°12'31" East, 38.90 feet; thence South 32°26'25" East, 36.30 feet; thence South 20°30'54" East, 37.44 feet; thence South 03°57'39" East, 56.77 feet; thence South 08°18'25" East, 58.19 feet; thence South 15°39'26" West, 33.00 feet; thence