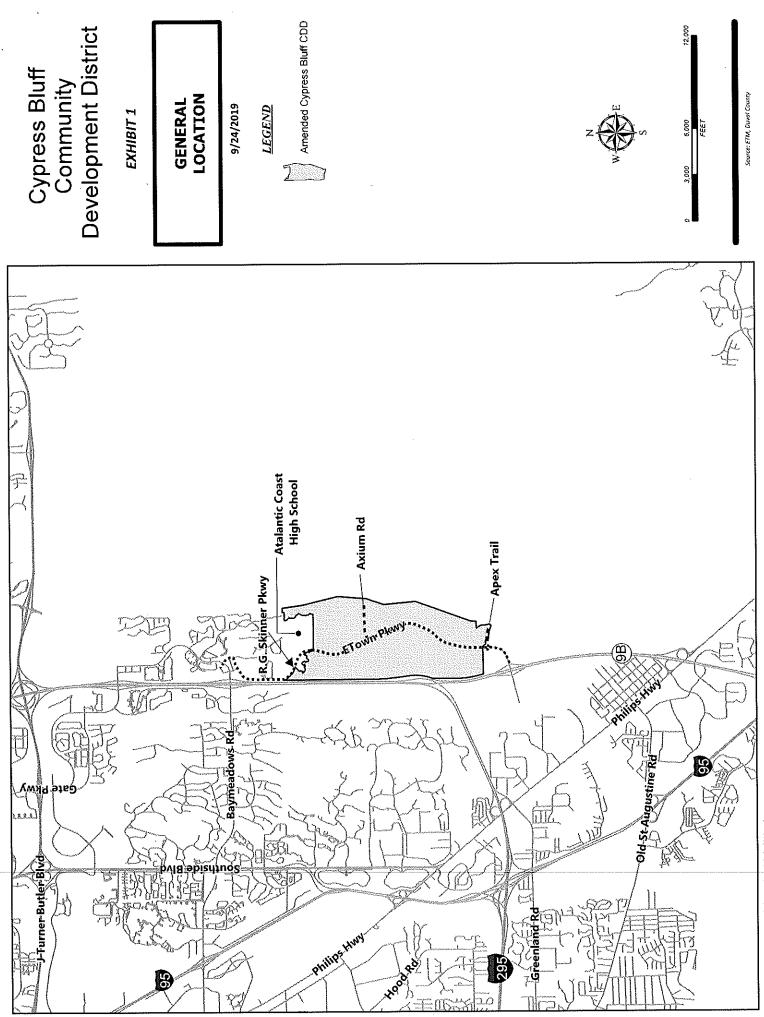

#### **BACKGROUND**

The Cypress Bluff Community Development District (CDD) is a  $\pm 1,273.9$ -acre residential development located in Duval County Florida. The authorized land uses within the Cypress Bluff CDD may include conservation and residential development as well as open space and recreational amenities. The full development within the Cypress Bluff CDD boundary will include approximately the number of units listed in Table I.

### CYPRESS BLUFF COMMUNITY DEVELOPMENT DISTRICT SUMMARY OF DEVELOPMENT

| ТҮРЕ                              | Estimated<br>Units | Estimated<br>Areas |
|-----------------------------------|--------------------|--------------------|
| Residential Development           |                    |                    |
| Single Family                     | 1,714 units        | 447.5 acres        |
| > Townhomes                       | 110 units          | 17.6 acres         |
| Road Rights-of-Way                | n/a                | 153.7 acres        |
| Parks and Recreation              | n/a                | 39.7 acres         |
| Wetland/Open Space, Miscellaneous | n/a                | 615.4 acres        |
| TOTALS                            |                    | 1,273.9 acres      |

#### **E-TOWN PKWY/R.G. SKINNER PKWY IMPROVEMENTS**

E-Town Parkway/R.G. Skinner Parkway is a collector road that will be extending north-south direction through the Cypress Bluff Community Development District boundary. E-Town Parkway will extend from the existing interchange at SR-9B to the existing R.G. Skinner Parkway terminus at Atlantic Coast High School, with the road name changing from E-Town Parkway to R.G. Skinner Parkway at the intersection just southerly of the existing R.G. Skinner Parkway terminus. There may also be a multi-use path along E-Town Parkway/R.G. Skinner Parkway. Roadway construction began early 2018 and is anticipated to be complete in 2019. The roadway Right-of-Way, survey, engineering, permitting, and construction costs of E-Town/R.G. Skinner Roadway <u>will not</u> be funded by the CDD. However, certain infrastructure within and adjacent to the E-Town Parkway/R.G. Skinner Parkway right of way may be funded, designed and constructed by the CDD. These improvements may include utilities, landscape and irrigation, hardscape and signage, electric and lighting, and future signalized intersections. Once completed, E-Town Parkway/R.G. Skinner Parkway will be owned and maintained by the City of Jacksonville.

#### APEX TRAIL IMPROVEMENTS

Apex Trail is a collector road that will extend east from the existing southern roundabout on E-Town Pkwy approximately 1,000 feet. Roadway construction to begin early 2020 and is anticipated to be complete in 2020. The roadway, survey, engineering, permitting, and construction costs of Apex Trail may be funded by the CDD. Once completed, Apex Trail will be owned and maintained by the City of Jacksonville.

#### AXIUM ROAD IMPROVEMENTS

Axium Road is a collector road that will extend from the existing northern roundabout on E-Town Pkwy approximately 2,200 feet. Roadway construction to begin mid 2020 and is anticipated to be complete in 2021. The roadway, survey, engineering, permitting, and construction costs of Axium Road may be funded by the CDD. Once completed, Axium Road will be owned and maintained by the City of Jacksonville.