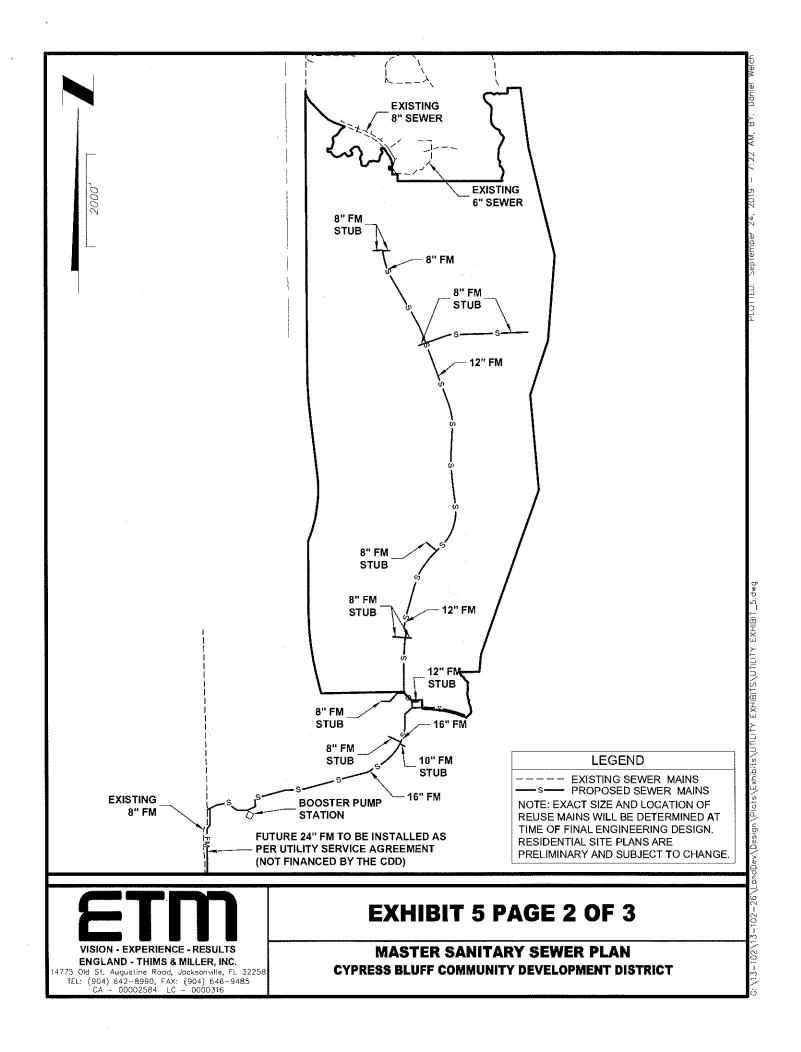

#### **Utilities**

The entirety of the Cypress Bluff CDD will be provided with potable water, sanitary sewer, and reuse water services by the Jacksonville Electric Authority (JEA) utility system.

The Cypress Bluff CDD presently intends to fund and construct certain master utility facilities within and adjacent to the District boundary. These facilities include the transmission (trunk) water main and sewer main (forcemain). These mains are located within the right of way of E-Town Parkway/R.G. Skinner Parkway. There may also be gravity sewer crossings installed under E-Town Parkway/R.G. Skinner Parkway to serve future neighborhoods that will share pump stations. The reuse transmission (trunk) main will also run along R.G. Skinner Parkway, however, will not be funded by the Cypress Bluff CDD. These improvements are depicted on Exhibit 5, pages 1-3.

#### **Utilities**

The Cypress Bluff CDD presently intends to fund and construct certain master utility facilities within Apex Trail. These facilities include the transmission (trunk) water main, sewer main (forcemain), and reuse main. These mains are located within the right of way of Apex Trail. There may also be gravity sewer crossings installed under Apex Trail to serve future development that will share pump stations. These improvements are depicted on Exhibit 5, pages 1-3. The master utility improvements will be designed and constructed in accordance with JEA standards and will be owned and maintained by JEA upon dedication.

#### **Utilities**

The Cypress Bluff CDD presently intends to fund and construct certain master utility facilities within Axium Road. These facilities include the transmission (trunk) water main, sewer main (forcemain), and reuse main. These mains are located within the right of way of Axium Road. There may also be gravity sewer crossings installed under Axium Road to serve future development that will share pump stations. These improvements are depicted on Exhibit 5, pages 1-3. The master utility improvements will be designed and constructed in accordance with JEA standards and will be owned and maintained by JEA upon dedication.

### <u>Exhibits</u>

| 1 |    | General Location Map             |
|---|----|----------------------------------|
| 2 |    | Legal Description                |
| 3 |    | Intentionally Excluded           |
| 4 |    | Existing Future Land Use         |
| 5 |    | Utility Exhibits                 |
|   | a. | Master Water Plan                |
|   | b. | Master Waste Water Plan          |
|   | c. | Master Reuse Water Plan          |
| 6 |    | District Facilities and Services |
|   |    |                                  |