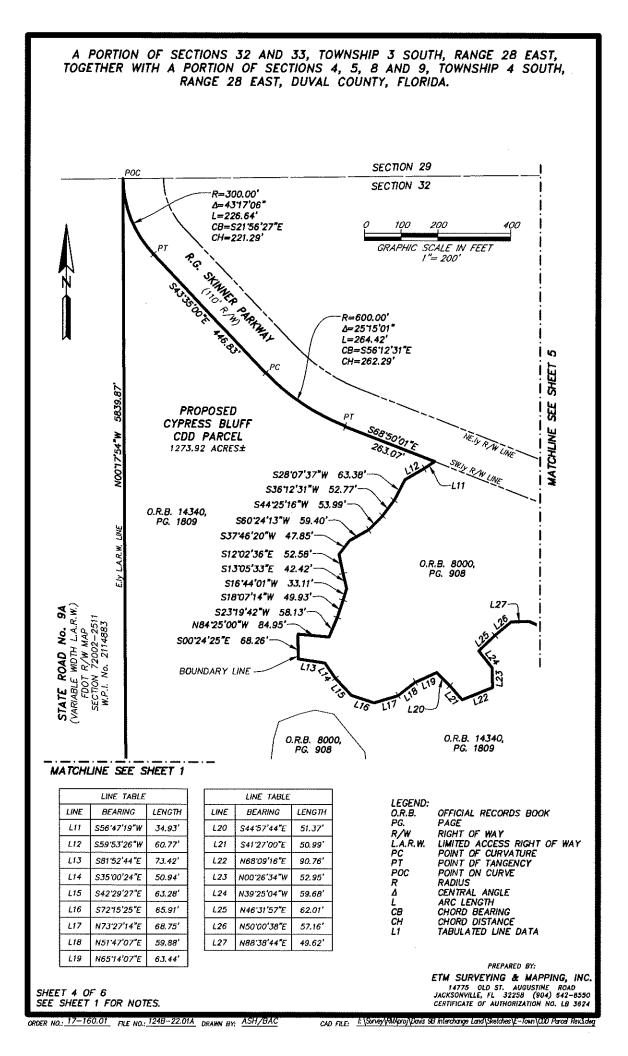

#### **Cypress Bluff CDD Parcel**

A portion of Sections 32 and 33, Township 3 South, Range 28 East, together with a portion of Sections 4, 5, 8 and 9, Township 4 South, Range 28 East, Duval County, Florida, being more particularly described as follows: