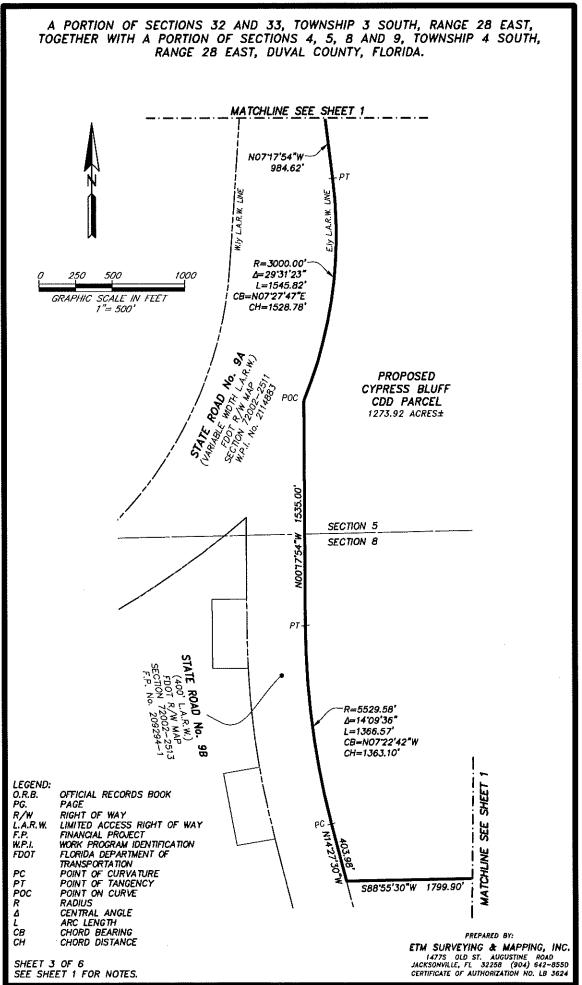

#### **Cypress Bluff CDD Parcel**

A portion of Sections 32 and 33, Township 3 South, Range 28 East, together with a portion of Sections 4, 5, 8 and 9, Township 4 South, Range 28 East, Duval County, Florida, being more particularly described as follows: