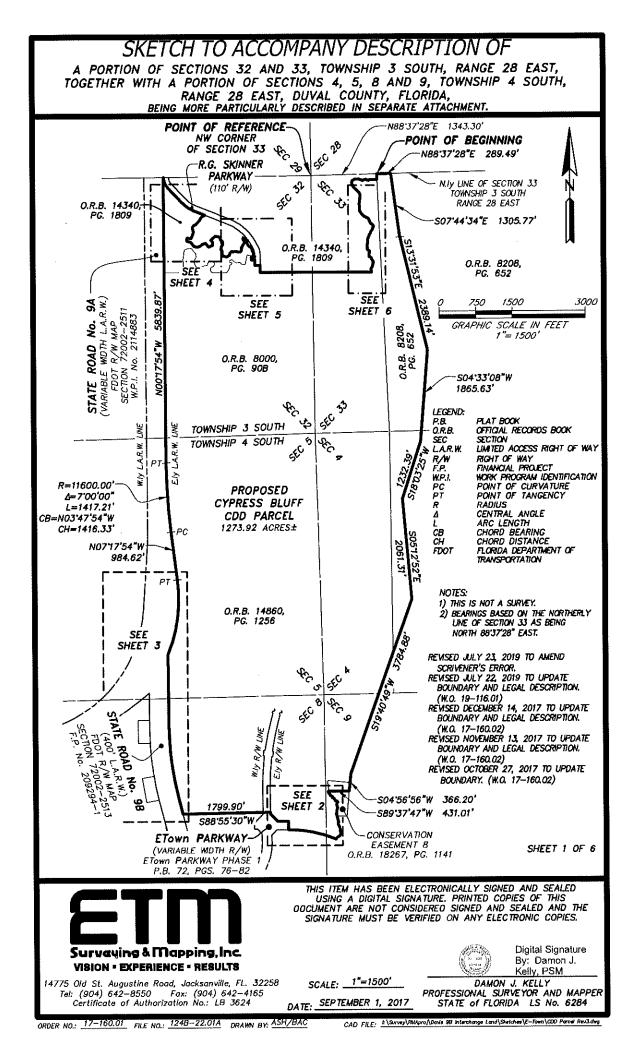

#### **Cypress Bluff CDD Parcel**

A portion of Sections 32 and 33, Township 3 South, Range 28 East, together with a portion of Sections 4, 5, 8 and 9, Township 4 South, Range 28 East, Duval County, Florida, being more particularly described as follows:

For a Point of Reference, commence at the Northwest corner of said Section 33; thence North 88°37'28" East, along the Northerly line of said Section 33, a distance of 1343.30 feet to the Point of Beginning.

From said Point of Beginning, thence continue North 88°37'28" East, along said Northerly line of Section 33, a distance of 289.49 feet; thence South 07°44'34" East, departing said Northerly line, 1305.77 feet; thence South 13°31'53" East, 2389.14 feet; thence South 04°33'08" West, 1865.63 feet; thence South 18°03'25" West, 1232.39 feet; thence South 05°12'52" East, 2061.31 feet; thence South 19°40'49" West, 3784.88 feet; thence South 04°56'56" West, 366.20 feet; thence South 89°37'47" West, 431.01 feet to a point lying on the Westerly line of Conservation Easement 8, as described and recorded in Official Records Book 18267, page 1141, of said current Public Records; thence Southerly along said Westerly line the following 20 courses: Course 1, thence South 12°52'42" East, 31.45 feet; Course 2, thence South 49°04'12" East, 34.92 feet; Course 3, thence South 06°46'13" East, 33.44 feet; Course 4, thence South 75°37'16" East, 34.45 feet; Course 5, thence South 57°37'04" East, 24.93 feet; Course 6, thence South 39°57'00" West, 11.14 feet; Course 7, thence South 07°06'04" East, 16.65 feet; Course 8, thence South 74°33'02" East, 26.64 feet; Course 9, thence South 24°21'19" East, 26.32 feet; Course 10, thence South 30°50'16" East, 38.32 feet; Course 11, thence South 78°17'35" East, 35.22 feet; Course 12, thence South 35°32'33" East, 27.38 feet; Course 13, thence South 48°04'33" West, 19.58 feet; Course 14, thence South 13°39'53" West, 32.03 feet; Course 15, thence South 12°29'15" East, 21.25 feet; Course 16, thence South 15°51'38" East, 46.12 feet; Course 17, thence South 09°40'08" West, 21.22 feet; Course 18, thence South 14°10'13" West, 38.58 feet; Course 19, thence South 01°26'03" East, 27.93 feet; Course 20, thence South 13°24'54" West, 42.64 feet; thence South 14°34'28" East, continuing along said Westerly line and its Southerly prolongation, 58.56 feet; thence South 10°02'43" East, 64.99 feet; thence South 25°30'48" East, 45.36 feet; thence South 26°09'32" West, 28.03 feet; thence South 10°12'31" East, 38.90 feet; thence South 32°26'25" East, 36.30 feet; thence South 20°30'54" East, 37.44 feet; thence South 03°57'39" East, 56.77 feet; thence South 08°18'25" East, 58.19 feet; thence South 15°39'26" West, 33.00 feet; thence