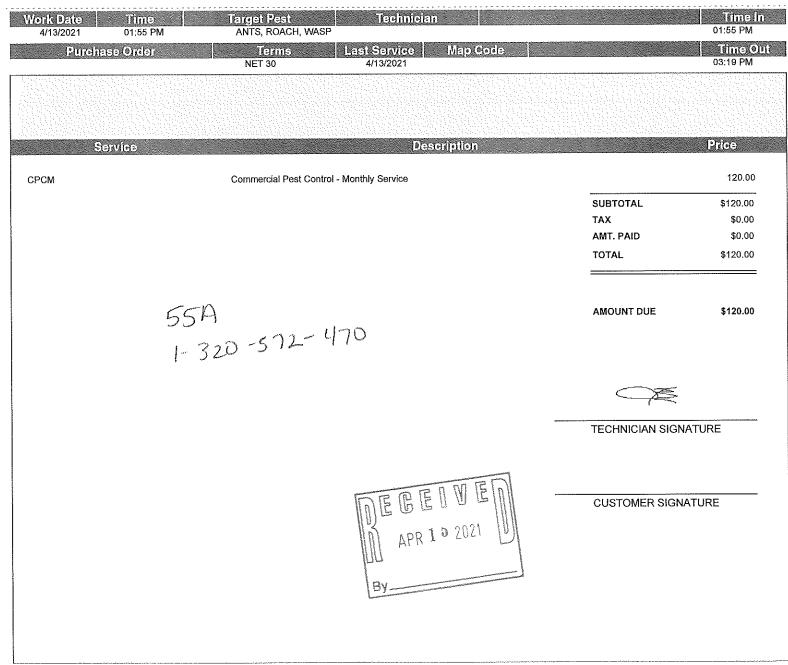

## 1. Ratification of Requisition 39

Mr. Weeber presented requisition 39 for ratification in the amount of \$251,109.64 for

Carlton Construction related to the amenity center.

On MOTION by Mr. Richard Ray seconded by Mr. Hewins with all in favor requisition 39 was ratified.

## 2. Consideration of Requisitions 3-5

Mr. Weeber presented requisitions 3 through 5 for approval noting requisition 3 is for the remaining amount due to Carlton Construction from requisition number 39. Requisitions 4 and 5 are to Connelly & Wicker and are also related to the amenity center.

On MOTION by Mr. Richard Ray seconded by Mr. Hewins with all in favor Requisitions 3-5 were approved.