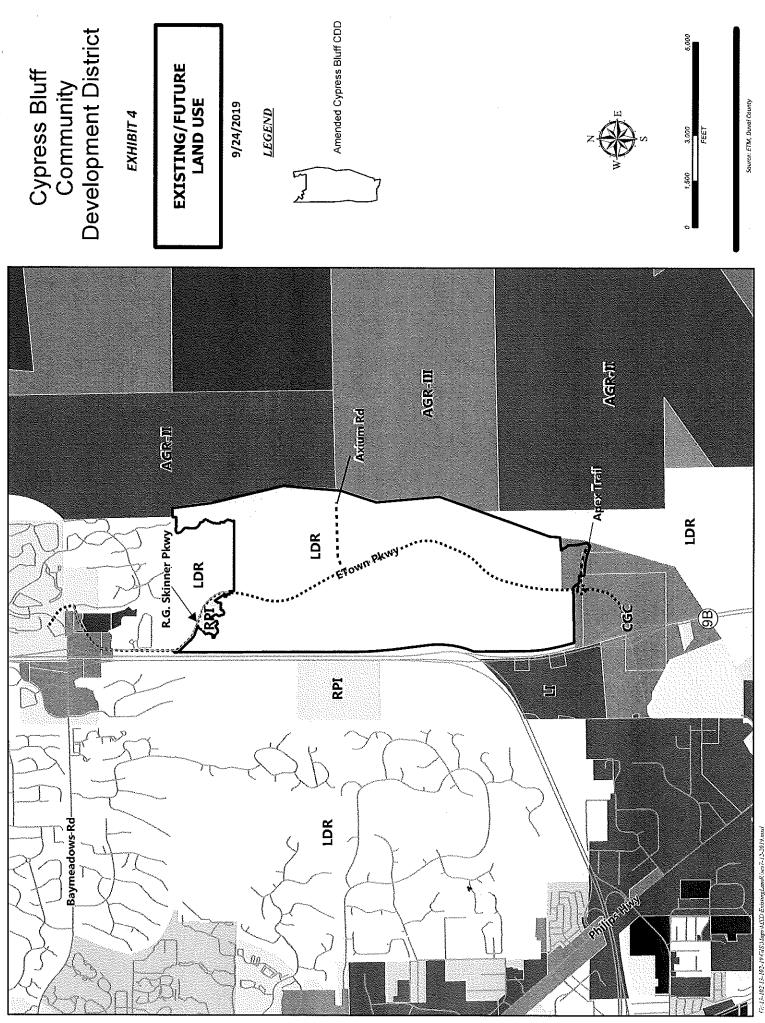

### <u>Exhibits</u>

| 1 |    | General Location Map             |
|---|----|----------------------------------|
| 2 |    | Legal Description                |
| 3 |    | Intentionally Excluded           |
| 4 |    | Existing Future Land Use         |
| 5 |    | Utility Exhibits                 |
|   | a. | Master Water Plan                |
|   | b. | Master Waste Water Plan          |
|   | c. | Master Reuse Water Plan          |
| 6 |    | District Facilities and Services |
|   |    |                                  |

#### **BACKGROUND**

The Cypress Bluff Community Development District (CDD) is a  $\pm 1,273.9$ -acre residential development located in Duval County Florida. The authorized land uses within the Cypress Bluff CDD may include conservation and residential development as well as open space and recreational amenities. The full development within the Cypress Bluff CDD boundary will include approximately the number of units listed in Table I.

### CYPRESS BLUFF COMMUNITY DEVELOPMENT DISTRICT SUMMARY OF DEVELOPMENT

| ТҮРЕ                              | Estimated<br>Units | Estimated<br>Areas |
|-----------------------------------|--------------------|--------------------|
| Residential Development           |                    |                    |
| Single Family                     | 1,714 units        | 447.5 acres        |
| > Townhomes                       | 110 units          | 17.6 acres         |
| Road Rights-of-Way                | n/a                | 153.7 acres        |
| Parks and Recreation              | n/a                | 39.7 acres         |
| Wetland/Open Space, Miscellaneous | n/a                | 615.4 acres        |
| TOTALS                            |                    | 1,273.9 acres      |