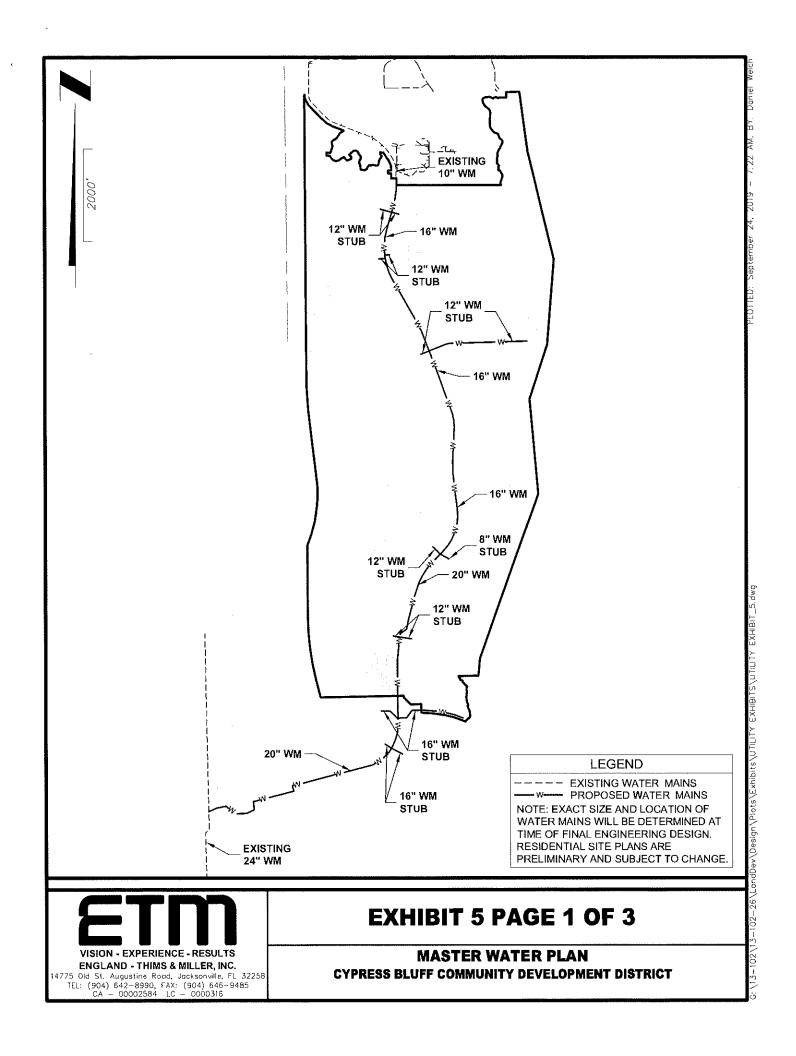

#### **Utilities**

The entirety of the Cypress Bluff CDD will be provided with potable water, sanitary sewer, and reuse water services by the Jacksonville Electric Authority (JEA) utility system.

The Cypress Bluff CDD presently intends to fund and construct certain master utility facilities within and adjacent to the District boundary. These facilities include the transmission (trunk) water main and sewer main (forcemain). These mains are located within the right of way of E-Town Parkway/R.G. Skinner Parkway. There may also be gravity sewer crossings installed under E-Town Parkway/R.G. Skinner Parkway to serve future neighborhoods that will share pump stations. The reuse transmission (trunk) main will also run along R.G. Skinner Parkway, however, will not be funded by the Cypress Bluff CDD. These improvements are depicted on Exhibit 5, pages 1-3.

To serve the development per the JEA utility service agreement, it is required to design and construct a booster pump station. The CDD may fund, design, and construct all or part of this booster pump station. The master utility improvements will be designed and constructed in accordance with JEA standards and will be owned and maintained by JEA upon dedication.

### <u>Exhibits</u>

| 1 |    | General Location Map             |
|---|----|----------------------------------|
| 2 |    | Legal Description                |
| 3 |    | Intentionally Excluded           |
| 4 |    | Existing Future Land Use         |
| 5 |    | Utility Exhibits                 |
|   | a. | Master Water Plan                |
|   | b. | Master Waste Water Plan          |
|   | c. | Master Reuse Water Plan          |
| 6 |    | District Facilities and Services |
|   |    |                                  |