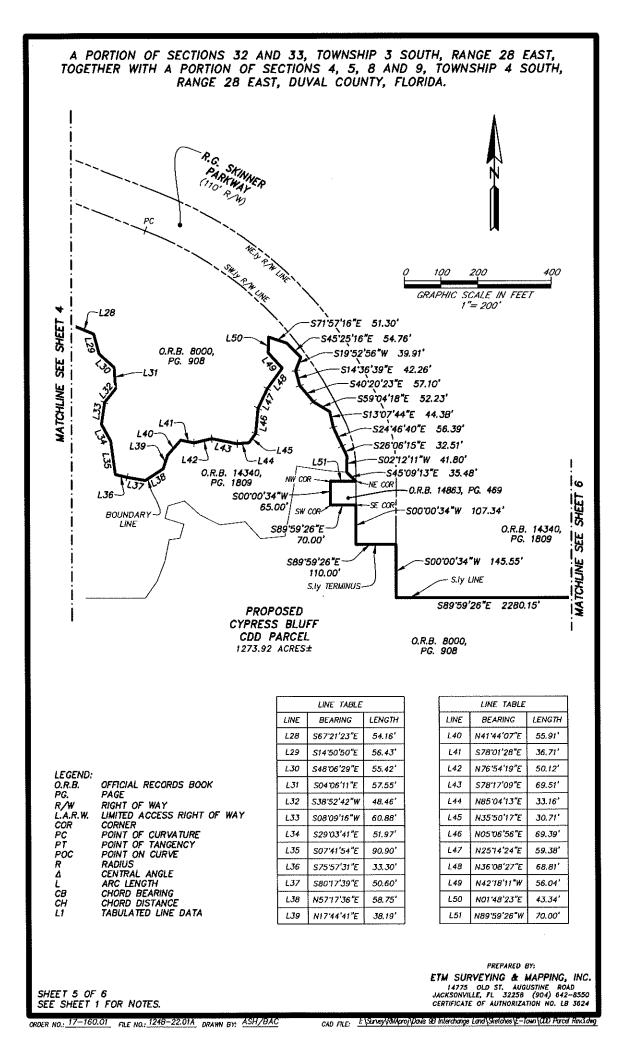

#### **Cypress Bluff CDD Parcel**

A portion of Sections 32 and 33, Township 3 South, Range 28 East, together with a portion of Sections 4, 5, 8 and 9, Township 4 South, Range 28 East, Duval County, Florida, being more particularly described as follows: