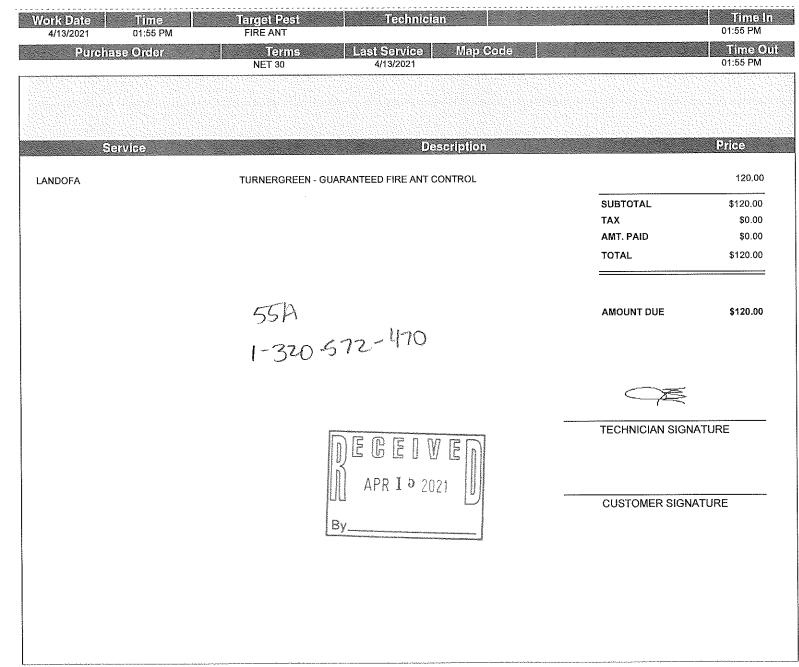

## 1. Ratification of Requisition 39

Mr. Weeber presented requisition 39 for ratification in the amount of \$251,109.64 for

Carlton Construction related to the amenity center.

On MOTION by Mr. Richard Ray seconded by Mr. Hewins with all in favor requisition 39 was ratified.

## 2. Consideration of Requisitions 3-5

Mr. Weeber presented requisitions 3 through 5 for approval noting requisition 3 is for the remaining amount due to Carlton Construction from requisition number 39. Requisitions 4 and 5 are to Connelly & Wicker and are also related to the amenity center.

On MOTION by Mr. Richard Ray seconded by Mr. Hewins with all in favor Requisitions 3-5 were approved.