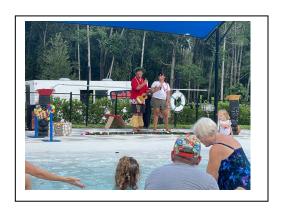

#### FOAM PARTY/BACK TO SCHOOL

Kicked off school in a foamtastic way! First Coast Foam Party provide the foam along with DJ Ross rockin' the house! Big Blue's Bistro was on site for dinner. 150 +/- attended this event.

#### **LABOR DAY LUAU**

Although storms brewed hours before curtain call, the sun came out and the show went on! Residents enjoyed a Polynesian Revue poolside featuring hula and fire dancers! Residents were able to participate in the show as well. 150 +/-attended this event.