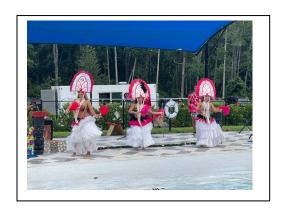

#### **LABOR DAY LUAU**

Although storms brewed hours before curtain call, the sun came out and the show went on! Residents enjoyed a Polynesian Revue poolside featuring hula and fire dancers! Residents were able to participate in the show as well. 150 +/-attended this event.