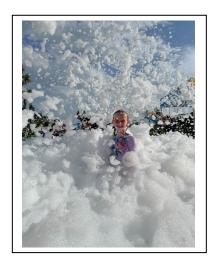

#### FOAM PARTY/BACK TO SCHOOL

Kicked off school in a foamtastic way! First Coast Foam Party provide the foam along with DJ Ross rockin' the house! Big Blue's Bistro was on site for dinner. 150 +/- attended this event.