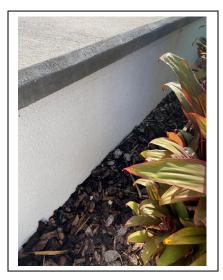

#### **ISLAND ESCAPE**

A beautiful sunny afternoon with a steel drum performance poolside with two food trucks; Not Your Daddy's Ribs and Reccipi's Italian Ice. 70 +/- attended.