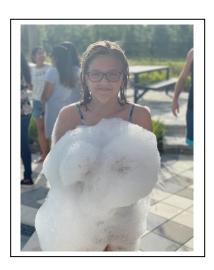

#### FOAM PARTY/BACK TO SCHOOL

Kicked off school in a foamtastic way! First Coast Foam Party provide the foam along with DJ Ross rockin' the house! Big Blue's Bistro was on site for dinner. 150 +/- attended this event.