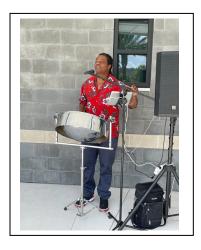

#### **WIND DOWN WEDNESDAY**

The last adult only swim for the summer season. Despite a few storm clouds, the party was able to get underway and enable adults to enjoy the pool along with live music from Kyra Livingston. Vucca food truck on site for dinner (and open to all residents). 30+/- attended. Attendance low to due the storms/pool closure.