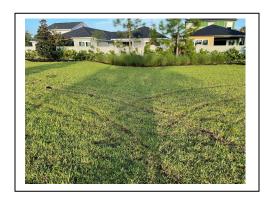

#### **LANDSCAPE REPORT**

- 1. Weeds have been treated in the dog park and playground.
- 2. There are dead patches of grass on Square St., eTown Parkway and Recharge. Water has been increased in these areas to promote growth vs resodding. These areas are being watched.
- 3. Chinch bugs have been treated on the grass near Granville.
- 4. "Wheelies" resulted in sod damage by the Nobel entrance. We will not resod at this time. We will increase water to promote regrowth in this area.

SOD DAMAGE BY NOBEL ENTRANCE.

SOD DAMAGE BY NOBEL ENTRANCE.

5. A car ran off the road along eTown Parkway. Minimal sod damage occurred. Water will be increased to promote regrowth vs resodding.

SOD DAMAGE ALONG eTOWN PARKWAY.