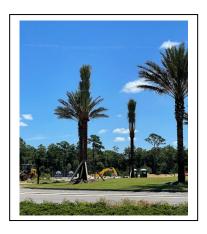

6. The dead palm trees on Exchange Place have been replaced:

**NEW PALM TREES** 

.