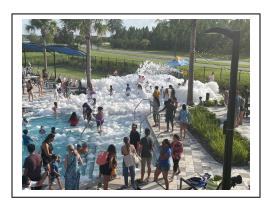

#### FOAM PARTY/BACK TO SCHOOL

Kicked off school in a foamtastic way! First Coast Foam Party provide the foam along with DJ Ross rockin' the house! Big Blue's Bistro was on site for dinner. 150 +/- attended this event.