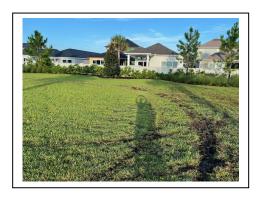

#### **LANDSCAPE REPORT**

- 1. Weeds have been treated in the dog park and playground.
- 2. There are dead patches of grass on Square St., eTown Parkway and Recharge. Water has been increased in these areas to promote growth vs resodding. These areas are being watched.
- 3. Chinch bugs have been treated on the grass near Granville.
- 4. "Wheelies" resulted in sod damage by the Nobel entrance. We will not resod at this time. We will increase water to promote regrowth in this area.

SOD DAMAGE BY NOBEL ENTRANCE.

SOD DAMAGE BY NOBEL ENTRANCE.

5. A car ran off the road along eTown Parkway. Minimal sod damage occurred. Water will be increased to promote regrowth vs resodding.

SOD DAMAGE ALONG eTOWN PARKWAY.