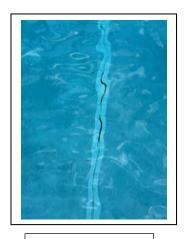

## **Pool Seams**

Epoxy grout peeled away from a pool seam. Village Pools came on site and injected an underwater epoxy to seal the missing grout at no cost.

Peeled Pool Seam

Sealed Pool Seam