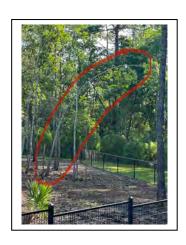

5. Two trees were replaced at Recharge at no cost. The trees had been destroyed by Hurricane Idalia.

TREE REPLACED AT RECHARGE ENTRANCE

TREE REPLACED INSIDE POOL AREA

A.