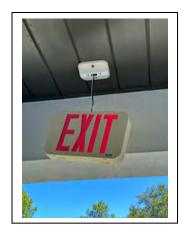

## **RECHARGE UPDATE:**

Rooftop Patio exit sign has been fixed following damage from Hurricane Idalia:

**BROKEN SIGN** 

FIXED SIGN