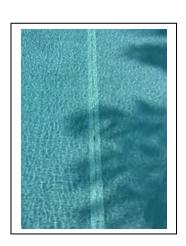

## **Pool Seams**

Epoxy grout peeled away from a pool seam. Village Pools came on site and injected an underwater epoxy to seal the missing grout at no cost.

Peeled Pool Seam

Sealed Pool Seam