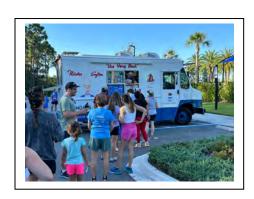

## Ice Cream 5K

Residents, along with the public, were able to participate in a 5K race starting and ending at Recharge. All racers received a t-shirt and Mister Softee ice cream cone. 10% of the vendor (Florida Race Day) profits will go back to the CDD. 121 participated.