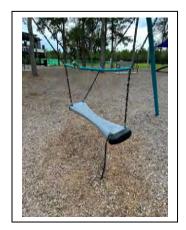

## Playground Swing

Playground swing chains were replaced under warranty (no cost). The CDD will only pay for installation.