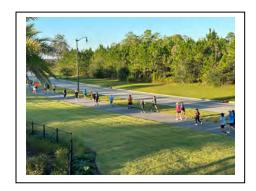

## Ice Cream 5K

Residents, along with the public, were able to participate in a 5K race starting and ending at Recharge. All racers received a t-shirt and Mister Softee ice cream cone. 10% of the vendor (Florida Race Day) profits will go back to the CDD. 121 participated.