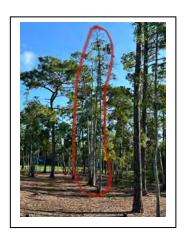

5. Two trees were replaced at Recharge at no cost. The trees had been destroyed by Hurricane Idalia.

TREE REPLACED AT RECHARGE ENTRANCE

TREE REPLACED INSIDE POOL AREA

A.