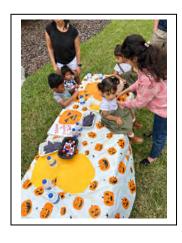

## **Pumpkin Storytime**

Professional storyteller Debra hosted a fun filled hour titled: "Prance Through The Pumpkin Patch". Kids listened to stories, sang songs, danced, made crafts, and enjoyed Halloween snacks. The cost to attend was \$15 per family. 18 families registered.