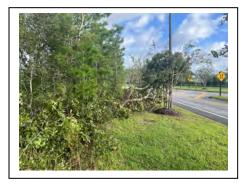

#### **VEGETATION CUT BACK**

Sun State has proposed to cut back the vegetation along the eTown Parkway preserve as the overgrowth has become cumbersome for the lawn mowers to adequately cut the grass. Areas would be cut back in a uniform manner in the highlighted areas indicated on the map. See quote attached. Cost: \$9,750

#### Vegetation Cut Back Photo Examples: