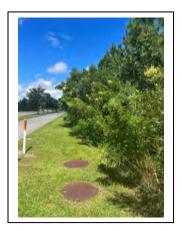

#### **COMMUNITY UPDATE:**

A sink hole was discovered in the eTown Parkway landscape median in front of the Gate gas station. Mikey White from The PARC Group called Vallencourt to investigate. The sink hole was from a leak in the storm structure. It has been sealed.

Sink Hole

Sink Hole

Sealed Sink Hole