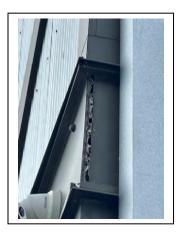

#### **RECHARGE SIDING**

The Recharge building has a strip of siding that runs along three outer walls. Parts of the siding are peeling away from the building: