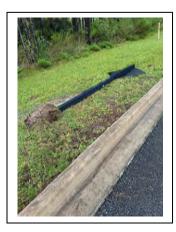

#### **COMMUNITY UPDATE:**

A sink hole was discovered in the eTown Parkway landscape median in front of the Gate gas station. Mikey White from The PARC Group called Vallencourt to investigate. The sink hole was from a leak in the storm structure. It has been sealed.

Sink Hole

Sink Hole

Sealed Sink Hole