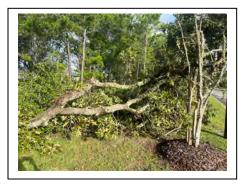

The pool and amenity office closed on 9/27 @ 3pm. Storm prep photos:

Damage sustained from Hurricane Helene included three down trees. Cost \$460 to clear.

Two traffic signs needed to be stabilized and reinstalled due to Hurricane Helene. Cost: \$300