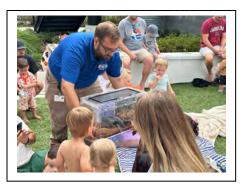

#### Jacksonville Zoo Animal Tales

The Jacksonville Zoo education team led a Halloween themed story hour. After the story kids were able to meet two animal friends from the book. The event sold out at 32 kids registered @ \$10 per child. \$92 went back to the CDD.