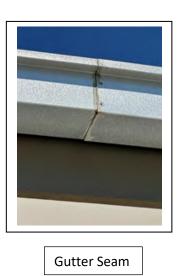

#### **Gutters**

The gutters at Recharge were leaking. Reliant Roofing came out and fixed the leaking seams under warranty at no charge.

#### Sealed Seam