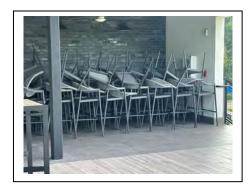

#### Hurricane Helene

Measures were taken to secure Recharge. Rooftop patio chairs were stacked, and the light tables overturned. The pool deck was cleared of all furniture with the exception of the large tables.

#### Hurricane Milton

Measures were taken to secure Recharge. Rooftop patio chairs were stacked, and the light tables overturned. The pool deck was cleared of all furniture with the exception of the large tables.