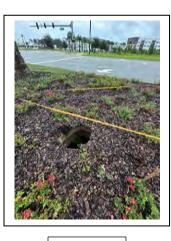

#### **COMMUNITY UPDATE:**

A sink hole was discovered in the eTown Parkway landscape median in front of the Gate gas station. Mikey White from The PARC Group called Vallencourt to investigate. The sink hole was from a leak in the storm structure. It has been sealed.

Sink Hole

Sink Hole

Sealed Sink Hole