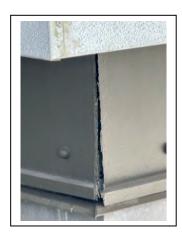

#### **RECHARGE SIDING**

The Recharge building has a strip of siding that runs along three outer walls. Parts of the siding are peeling away from the building:

#### CARLTON CONSTRUCTION

Carlton Construction was the original contractor for Recharge. The siding is not under warranty. Carlton Construction stated the material originally used for the siding tends to warp over time. It was originally chosen to keep building costs down.

Carlton does not recommend waiting to complete this job until the 2025-2026 budget season due to moisture intrusion and possible additional damages. The damages present allow moisture to enter behind the exterior skin of the building. This can quickly develop into a larger problem, especially in Florida where humidity is high, and we experience "freeze/thaw" cycles during cold fronts that tend to accelerate exterior damage of this kind. NOTE: Anytime exterior elements have the opportunity to enter the structural or interior components of a building Carlton does advise immediate repair.