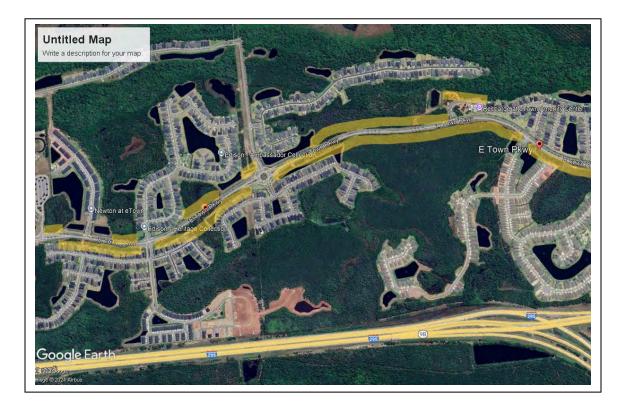

#### **VEGETATION CUT BACK**

Sun State has proposed to cut back the vegetation along the eTown Parkway preserve as the overgrowth has become cumbersome for the lawn mowers to adequately cut the grass. Areas would be cut back in a uniform manner in the highlighted areas indicated on the map. See quote attached. Cost: \$9,750

#### Proposal

We propose to cut ground vegetation back along parkway in wooded/natural areas as current vegetation is protruding from existing natural wood lines into common areas. Areas will be mowed with equipment to provide a uniform cutback of vegetation growth in all areas highlighted on map provided and reviewed. No trees will be removed as part of this vegetation clean-up but mowing up to or within proximity of all wood lines to push back vegetation growth.