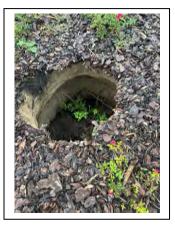

#### **COMMUNITY UPDATE:**

A sink hole was discovered in the eTown Parkway landscape median in front of the Gate gas station. Mikey White from The PARC Group called Vallencourt to investigate. The sink hole was from a leak in the storm structure. It has been sealed.

Sink Hole

Sink Hole

Sealed Sink Hole