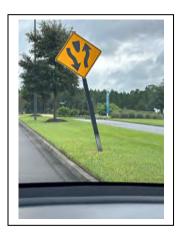

The pool and amenity office closed on 9/27 @ 3pm. Storm prep photos:

Damage sustained from Hurricane Helene included three down trees. Cost \$460 to clear.

Two traffic signs needed to be stabilized and reinstalled due to Hurricane Helene. Cost: \$300