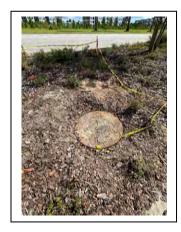

#### **COMMUNITY UPDATE:**

A sink hole was discovered in the eTown Parkway landscape median in front of the Gate gas station. Mikey White from The PARC Group called Vallencourt to investigate. The sink hole was from a leak in the storm structure. It has been sealed.

Sink Hole

Sink Hole

Sealed Sink Hole