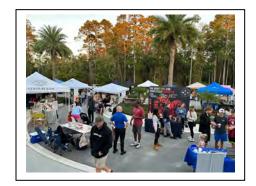

#### Holiday Vendor Fair

Huge turnout for our annual Holiday Vendor Fair made this event our largest to date! Attendees were able to shop 45 vendors across various categories while listening to live music. Food trucks were also on site. Due to the high attendance parking did become an issue because the fair utilizes one half of the parking lot. Parking logistics will be looked into for next year's event. 300 +/- attended