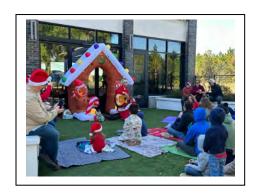

Stories & Snacks with Mrs. Claus

Mrs. Claus paid eTown a visit to sing songs and share stories about the North Pole. Snacks, jucie and coffee were provided. Cost to participate was \$15 per family. 15 families registered.