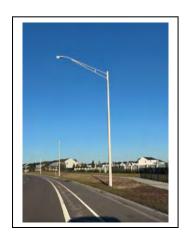

# CAVE-IN:

REPAIR:

<u>JEA Streetlight</u>
A JEA streetlight on Apex Trail was knocked down. It was reported to JEA. Update: Streetlight has been replaced.