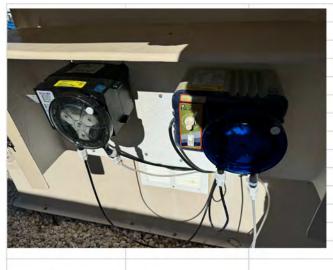

#### **Chlorine Pump**

The chlorine pump broke and needed replacement. Cost: \$850.50

#### **Backflow Pump**

The backflow pump needed a replacement due to valve break. Cost to repair and re-insulate: \$1,158