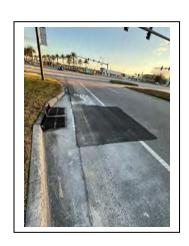

#### Cave-In

A cave-in was discovered in front of the Gate gas station. This was directly across from the previous cave-in location (which was embedded within the eTown Parkway landscape median). Cones were immediately put out until Vallencourt arrived on the scene to secure it. A ticket was submitted to the city of Jacksonville to make them aware we are having an issue with ROW and that the developer was on site fixing it. Ticket #241120-000242. The city of Jacksonville closed out the ticket on 11/26/25 noting the issue was investigated and the cave-in was repaired.