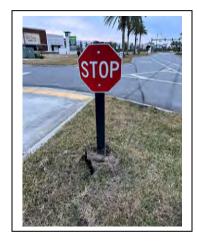

#### **Incident Report 1-20-25**

A car popped the curb at The Exchange entrance on eTown Parkway. The car dug up some grass and hit a stop sign on the multi-use path. The landscape team was contacted to fix the grass and Rogers Pavement Maintenance to stabilize the stop sign (which is loose but still standing). See incident report attached.

Were the police contacted? No

Name of witness: None Work Phone Number: NA

Description of Incident: Marcy Pollicino, eTown Community Manager, noticed skid marks on eTown Parkway going towards the multi-use path near The Exchange entrance of eTown Parkway on Monday, January 20, 2025. Upon further inspection, the car popped the curb, dug up some grass and hit a stop sign used for the multi-use path. Marcy has contacted the landscape team to fix the grass and Rogers PavementMaintenace, Inc to stabilize the stop sign.