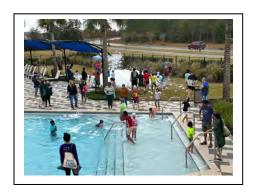

#### **November Amenity Use:**

Gym door was opened 2,330 times.

Rear gym door was opened 64 times.

Main entry gate was opened 2,052 times.

Main pool gate was opened 228 times.

Side pool gate was opened 72 times.

#### December Amenity Use:

Gym door was opened 2,377 times.

Rear gym door was opened 42 times.

Main entry gate was opened 2,006 times.

Main pool gate was opened 153 times.

Side pool gate was opened 34 times.