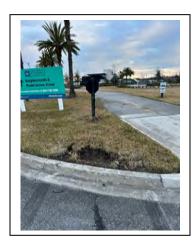

#### Cave-In

A cave-in was discovered in front of the Gate gas station. This was directly across from the previous cave-in location (which was embedded within the eTown Parkway landscape median). Cones were immediately put out until Vallencourt arrived on the scene to secure it. A ticket was submitted to the city of Jacksonville to make them aware we are having an issue with ROW and that the developer was on site fixing it. Ticket #241120-000242. The city of Jacksonville closed out the ticket on 11/26/25 noting the issue was investigated and the cave-in was repaired.