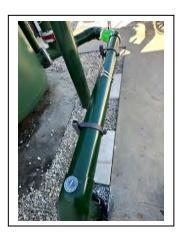

#### **Pool Filtration Pipe**

A pool filtration pipe was leaking. The pipe received a full replacement under warranty.