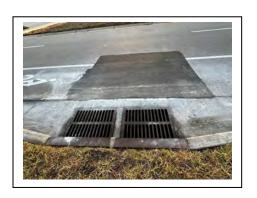

#### Cave-In

A cave-in was discovered in front of the Gate gas station. This was directly across from the previous cave-in location (which was embedded within the eTown Parkway landscape median). Cones were immediately put out until Vallencourt arrived on the scene to secure it. A ticket was submitted to the city of Jacksonville to make them aware we are having an issue with ROW and that the developer was on site fixing it. Ticket #241120-000242. The city of Jacksonville closed out the ticket on 11/26/25 noting the issue was investigated and the cave-in was repaired.