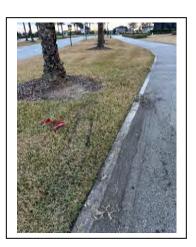

#### **Incident Report 1-20-25**

A car popped the curb at The Exchange entrance on eTown Parkway. The car dug up some grass and hit a stop sign on the multi-use path. The landscape team was contacted to fix the grass and Rogers Pavement Maintenance to stabilize the stop sign (which is loose but still standing). See incident report attached.

Were the police contacted? No

Name of witness: None Work Phone Number: NA

Description of Incident: Marcy Pollicino, eTown Community Manager, noticed skid marks on eTown Parkway going towards the multi-use path near The Exchange entrance of eTown Parkway on Monday, January 20, 2025. Upon further inspection, the car popped the curb, dug up some grass and hit a stop sign used for the multi-use path. Marcy has contacted the landscape team to fix the grass and Rogers PavementMaintenace, Inc to stabilize the stop sign.