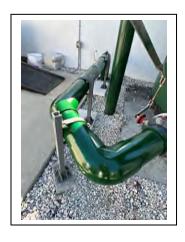

#### **Pool Filtration Pipe**

A pool filtration pipe was leaking. The pipe received a full replacement under warranty.