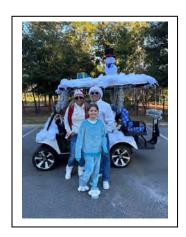

#### Holiday Golf Cart Parade

Annual Holiday Golf Cart Parade took place with 15 carts. Residents competed to win a \$150 gift card from Revel Golf Cars. Santa also chose a cart to win the "Santa's Choice Award" which was presented with a Publix \$20 gift card. Other honorable mentionants were given a box of chocolates. The parade traveled along the golf cart path (including Glenmont).