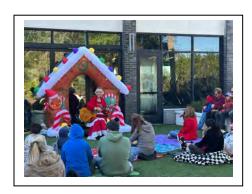

### Fa, La, Llama Holiday Party

Festive llamas and party friends helped us celebrate the season! Residents enjoyed Santa visits, petting zoo, balloon artist, DJ and "Florida" bubble snow. Mr. Barrtender served a holiday punch (kids-non-alcoholic and adults alcoholic) on the rooftop patio. Sal's Cucina on site for dinner. 200 +/- attended