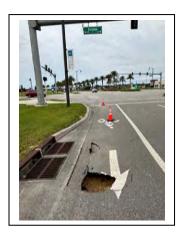

#### Cave-In

A cave-in was discovered in front of the Gate gas station. This was directly across from the previous cave-in location (which was embedded within the eTown Parkway landscape median). Cones were immediately put out until Vallencourt arrived on the scene to secure it. A ticket was submitted to the city of Jacksonville to make them aware we are having an issue with ROW and that the developer was on site fixing it. Ticket #241120-000242. The city of Jacksonville closed out the ticket on 11/26/25 noting the issue was investigated and the cave-in was repaired.