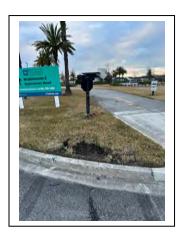

#### Cave-In

A cave-in was discovered in front of the Gate gas station. This was directly across from the previous cave-in location (which was embedded within the eTown Parkway landscape median). Cones were immediately put out until Vallencourt arrived on the scene to secure it. A ticket was submitted to the city of Jacksonville to make them aware we are having an issue with ROW and that the developer was on site fixing it. Ticket #241120-000242. The city of Jacksonville closed out the ticket on 11/26/25 noting the issue was investigated and the cave-in was repaired.

Date of Incident: 1/18/25 or 1/19/25 Time of Incident: Do Not Know

Location of Incident: Multi Use Path at The Exchange entrance off eTown Parkway

Name of Individual: Do Not Know

Phone Number: NA CBCDD Resident: Do Not Know

Were the police contacted? No

Name of witness: None Work Phone Number: NA

Description of Incident: Marcy Pollicino, eTown Community Manager, noticed skid marks on eTown Parkway going towards the multi-use path near The Exchange entrance of eTown Parkway on Monday, January 20, 2025. Upon further inspection, the car popped the curb, dug up some grass and hit a stop sign used for the multi-use path. Marcy has contacted the landscape team to fix the grass and Rogers PavementMaintenace, Inc to stabilize the stop sign.