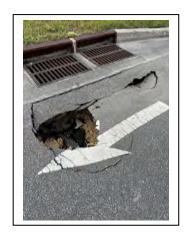

#### Cave-In

A cave-in was discovered in front of the Gate gas station. This was directly across from the previous cave-in location (which was embedded within the eTown Parkway landscape median). Cones were immediately put out until Vallencourt arrived on the scene to secure it. A ticket was submitted to the city of Jacksonville to make them aware we are having an issue with ROW and that the developer was on site fixing it. Ticket #241120-000242. The city of Jacksonville closed out the ticket on 11/26/25 noting the issue was investigated and the cave-in was repaired.