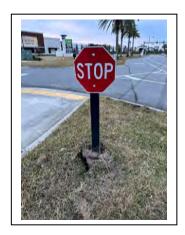

#### **Incident Report 1-20-25**

A car popped the curb at The Exchange entrance on eTown Parkway. The car dug up some grass and hit a stop sign on the multi-use path. The landscape team was contacted to fix the grass and Rogers Pavement Maintenance to stabilize the stop sign (which is loose but still standing). See incident report attached.

Were the police contacted? No

Name of witness: None Work Phone Number: NA

Description of Incident: Marcy Pollicino, eTown Community Manager, noticed skid marks on eTown Parkway going towards the multi-use path near The Exchange entrance of eTown Parkway on Monday, January 20, 2025. Upon further inspection, the car popped the curb, dug up some grass and hit a stop sign used for the multi-use path. Marcy has contacted the landscape team to fix the grass and Rogers PavementMaintenace, Inc to stabilize the stop sign.