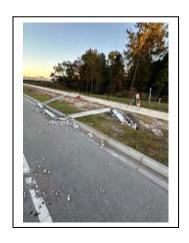

#### **Incident Report 1-20-25**

A car popped the curb at The Exchange entrance on eTown Parkway. The car dug up some grass and hit a stop sign on the multi-use path. The landscape team was contacted to fix the grass and Rogers Pavement Maintenance to stabilize the stop sign (which is loose but still standing). See incident report attached.

Were the police contacted? No

Name of witness: None Work Phone Number: NA

Description of Incident: Marcy Pollicino, eTown Community Manager, noticed skid marks on eTown Parkway going towards the multi-use path near The Exchange entrance of eTown Parkway on Monday, January 20, 2025. Upon further inspection, the car popped the curb, dug up some grass and hit a stop sign used for the multi-use path. Marcy has contacted the landscape team to fix the grass and Rogers PavementMaintenace, Inc to stabilize the stop sign.