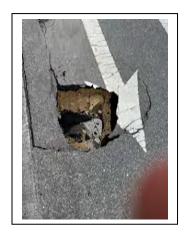

#### Cave-In

A cave-in was discovered in front of the Gate gas station. This was directly across from the previous cave-in location (which was embedded within the eTown Parkway landscape median). Cones were immediately put out until Vallencourt arrived on the scene to secure it. A ticket was submitted to the city of Jacksonville to make them aware we are having an issue with ROW and that the developer was on site fixing it. Ticket #241120-000242. The city of Jacksonville closed out the ticket on 11/26/25 noting the issue was investigated and the cave-in was repaired.