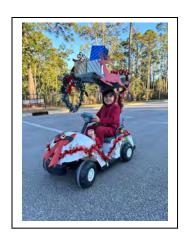

#### Holiday Golf Cart Parade

Annual Holiday Golf Cart Parade took place with 15 carts. Residents competed to win a \$150 gift card from Revel Golf Cars. Santa also chose a cart to win the "Santa's Choice Award" which was presented with a Publix \$20 gift card. Other honorable mentionants were given a box of chocolates. The parade traveled along the golf cart path (including Glenmont).