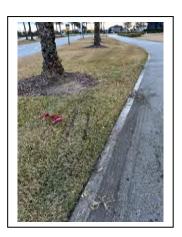

#### **Incident Report 1-20-25**

A car popped the curb at The Exchange entrance on eTown Parkway. The car dug up some grass and hit a stop sign on the multi-use path. The landscape team was contacted to fix the grass and Rogers Pavement Maintenance to stabilize the stop sign (which is loose but still standing). See incident report attached.

Were the police contacted? No

Name of witness: None Work Phone Number: NA

Description of Incident: Marcy Pollicino, eTown Community Manager, noticed skid marks on eTown Parkway going towards the multi-use path near The Exchange entrance of eTown Parkway on Monday, January 20, 2025. Upon further inspection, the car popped the curb, dug up some grass and hit a stop sign used for the multi-use path. Marcy has contacted the landscape team to fix the grass and Rogers PavementMaintenace, Inc to stabilize the stop sign.