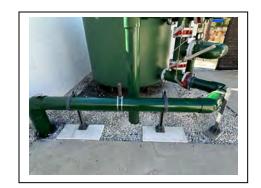

#### **Pool Filtration Pipe**

A pool filtration pipe was leaking. The pipe received a full replacement under warranty.