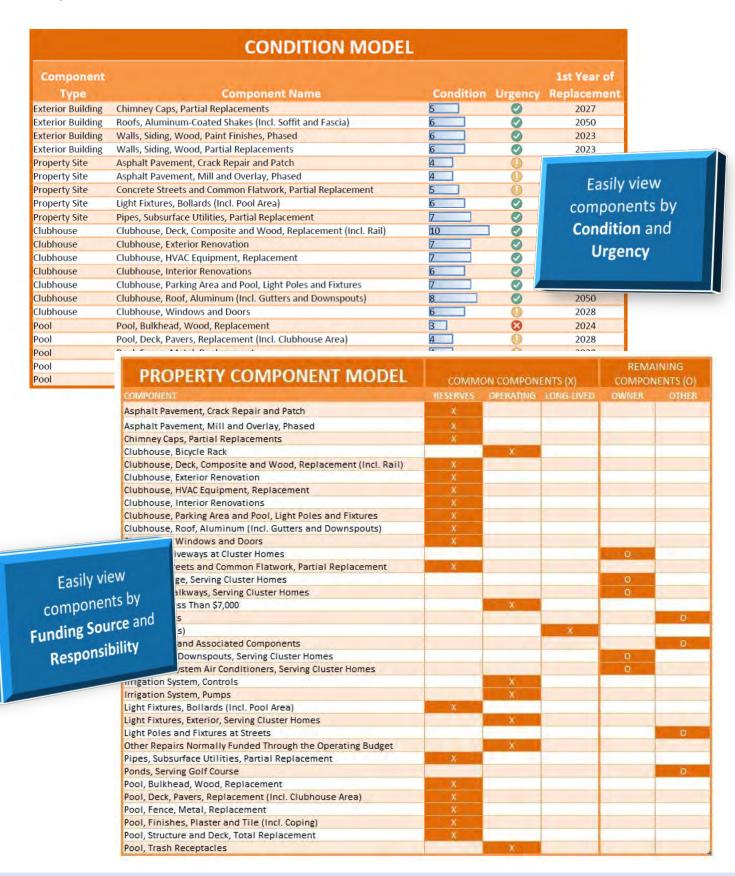

# Components Anticipated to be Included in Your Custom Reserve Study

| <b>Component Category</b> | Component Name                                                                                                                                                                         |
|---------------------------|----------------------------------------------------------------------------------------------------------------------------------------------------------------------------------------|
| Clubhouse                 | Exterior Renovations   HVAC Equipment   Interior Renovations   Roof   Windows and Doors                                                                                                |
| Pool                      | Deck   Fence   Finishes (Plaster and Tile)   Furniture   Mechanical Equipment                                                                                                          |
| Property Site             | Asphalt Pavement   Concrete Flatwork   Fences   Irrigation System   Lighting   Subsurface Utilities   Playground Equipment   Site Furniture   Storm Water System   Signage   Sunshades |