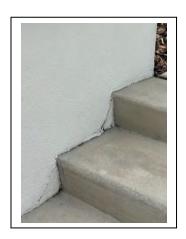

# Components Anticipated to be Included in Your Custom Reserve Study

| <b>Component Category</b> | Component Name                                                                                                                                                                         |
|---------------------------|----------------------------------------------------------------------------------------------------------------------------------------------------------------------------------------|
| Clubhouse                 | Exterior Renovations   HVAC Equipment   Interior Renovations   Roof   Windows and Doors                                                                                                |
| Pool                      | Deck   Fence   Finishes (Plaster and Tile)   Furniture   Mechanical Equipment                                                                                                          |
| Property Site             | Asphalt Pavement   Concrete Flatwork   Fences   Irrigation System   Lighting   Subsurface Utilities   Playground Equipment   Site Furniture   Storm Water System   Signage   Sunshades |