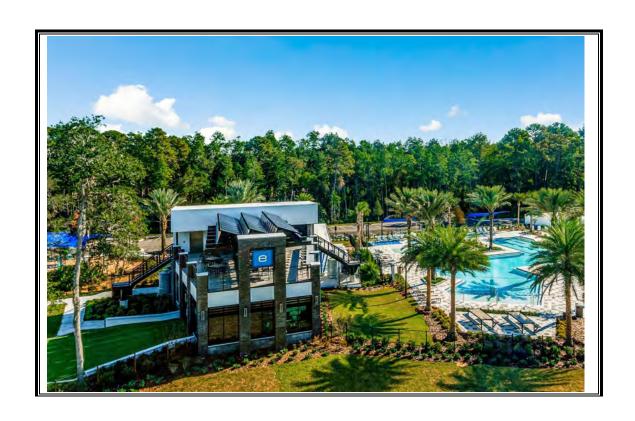

#### 2. Proposal for Repairing Pool Expansion Joints

Ms. Pollicino reported that the pool expansion joints have areas where the sealant has pulled away. They have been patched in the past; however, the joints no longer fall under warranty. She noted the pool is not leaking, so this is a cosmetic issue at this time. For a full repair, the pool would need to be drained, and the pool would be closed for 10-14 days. Proposals were presented for both a full repair and a patch, however there is no warranty on a patch. The cost to patch the sealant is \$2,430 and the full repair proposals came in at \$6,821.25, \$12,350 and \$16,965.

The Board tabled this item to properly budget for a full repair in the upcoming year, and asked Ms. Pollicino to investigate the cost to refill the pool following the repair, and where the water goes when the pool is emptied.

### 3. Proposal to Replace eTown Sign Batteries

Ms. Pollicino informed the Board that it has been recommend to replace the batteries in the eTown sign off 9B as the batteries are not maintaining their charge. The proposal is for \$2,291.22.