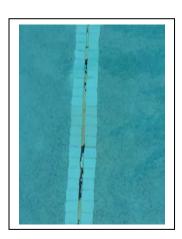

#### 2. Proposal for Repairing Pool Expansion Joints

Ms. Pollicino reported that the pool expansion joints have areas where the sealant has pulled away. They have been patched in the past; however, the joints no longer fall under warranty. She noted the pool is not leaking, so this is a cosmetic issue at this time. For a full repair, the pool would need to be drained, and the pool would be closed for 10-14 days. Proposals were presented for both a full repair and a patch, however there is no warranty on a patch. The cost to patch the sealant is \$2,430 and the full repair proposals came in at \$6,821.25, \$12,350 and \$16,965.

The Board tabled this item to properly budget for a full repair in the upcoming year, and asked Ms. Pollicino to investigate the cost to refill the pool following the repair, and where the water goes when the pool is emptied.