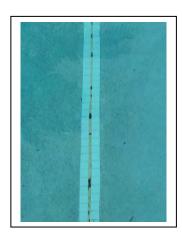

#### 2. Proposal for Repairing Pool Expansion Joints

Ms. Pollicino reported that the pool expansion joints have areas where the sealant has pulled away. They have been patched in the past; however, the joints no longer fall under warranty. She noted the pool is not leaking, so this is a cosmetic issue at this time. For a full repair, the pool would need to be drained, and the pool would be closed for 10-14 days. Proposals were presented for both a full repair and a patch, however there is no warranty on a patch. The cost to patch the sealant is \$2,430 and the full repair proposals came in at \$6,821.25, \$12,350 and \$16,965.

The Board tabled this item to properly budget for a full repair in the upcoming year, and asked Ms. Pollicino to investigate the cost to refill the pool following the repair, and where the water goes when the pool is emptied.