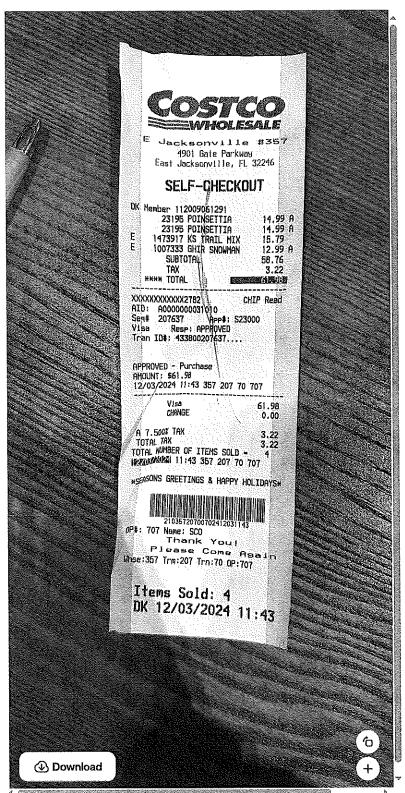

### B. Check Register

A copy of the check register totaling \$142,992.94 was included in the agenda package for the Board's review.

On MOTION by Mr. Muhl seconded by Mr. Hewins with all in favor the check register was approved.