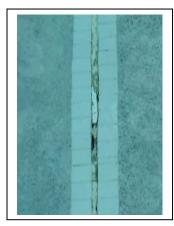

#### 2. Proposal for Repairing Pool Expansion Joints

Ms. Pollicino reported that the pool expansion joints have areas where the sealant has pulled away. They have been patched in the past; however, the joints no longer fall under warranty. She noted the pool is not leaking, so this is a cosmetic issue at this time. For a full repair, the pool would need to be drained, and the pool would be closed for 10-14 days. Proposals were presented for both a full repair and a patch, however there is no warranty on a patch. The cost to patch the sealant is \$2,430 and the full repair proposals came in at \$6,821.25, \$12,350 and \$16,965.