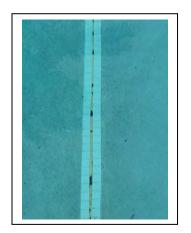

#### 2. Proposal for Repairing Pool Expansion Joints

Ms. Pollicino reported that the pool expansion joints have areas where the sealant has pulled away. They have been patched in the past; however, the joints no longer fall under warranty. She noted the pool is not leaking, so this is a cosmetic issue at this time. For a full repair, the pool would need to be drained, and the pool would be closed for 10-14 days. Proposals were presented for both a full repair and a patch, however there is no warranty on a patch. The cost to patch the sealant is \$2,430 and the full repair proposals came in at \$6,821.25, \$12,350 and \$16,965.