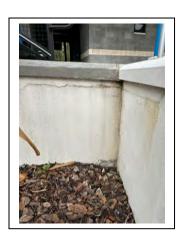

#### 2. Proposal for Repairing Pool Expansion Joints

Ms. Pollicino reported that the pool expansion joints have areas where the sealant has pulled away. They have been patched in the past; however, the joints no longer fall under warranty. She noted the pool is not leaking, so this is a cosmetic issue at this time. For a full repair, the pool would need to be drained, and the pool would be closed for 10-14 days. Proposals were presented for both a full repair and a patch, however there is no warranty on a patch. The cost to patch the sealant is \$2,430 and the full repair proposals came in at \$6,821.25, \$12,350 and \$16,965.